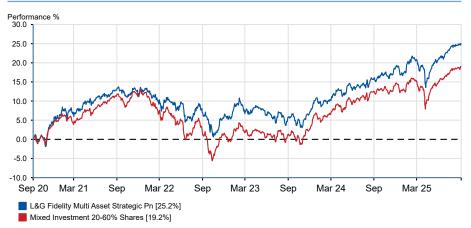

## Past performance overview fund vs. sector

09/09/2020 - 09/09/2025 Powered by data from FE fundinfo

### **Cumulative performance (%)**

|                                          | YTD  | 3m   | 6m   | 1y   | 3ys   | 5ys   |
|------------------------------------------|------|------|------|------|-------|-------|
| L&G Fidelity Multi<br>Asset Strategic Pn | +7.2 | +3.3 | +4.4 | +8.5 | +17.7 | +25.2 |
| Mixed Investment<br>20-60% Shares        | +5.7 | +3.3 | +4.8 | +6.6 | +17.7 | +19.2 |