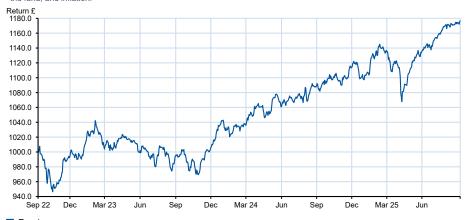

## Growth of £1000 over 3 years

Total return performance of the fund rebased to 1000. Your actual return would be reduced by the cost of buying and selling the fund and inflation

09/09/2022 - 09/09/2025 Powered by data from FE fundinfo All prices in Pence Sterling (GBX) unless otherwise specified. Price performance figures are calculated on a bid price to bid price basis with net income (dividends) reinvested. Performance figures are shown in Sterling.