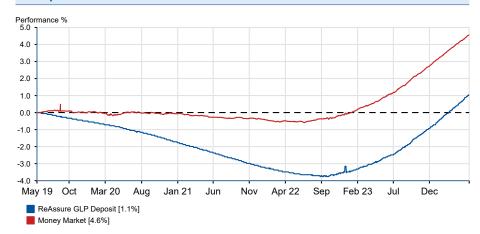

#### Past performance overview fund vs. sector

17/05/2019 - 17/05/2024 Powered by data from FE fundinfo

## **Cumulative performance (%)**

|                         | YTD  | 3m   | 6m   | 1y   | 3ys  | 5ys  |
|-------------------------|------|------|------|------|------|------|
| ReAssure GLP<br>Deposit | +1.7 | +1.1 | +2.1 | +3.9 | +3.5 | +1.1 |
| Money Market            | +1.4 | +0.9 | +1.9 | +3.7 | +4.9 | +4.6 |

#### Discrete performance (%)

| •                       | ` '  |      |      |      |      |      |
|-------------------------|------|------|------|------|------|------|
|                         | YTD  | 2023 | 2022 | 2021 | 2020 | 2019 |
| ReAssure GLP<br>Deposit | +1.7 | +3.0 | -0.3 | -1.5 | -1.2 | -0.9 |
| Money Market            | +1.4 | +3.1 | +0.4 | -0.3 | -0.1 | +0.1 |