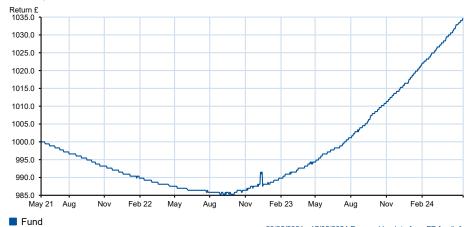

#### Growth of £1000 over 3 years

Total return performance of the fund rebased to 1000. Your actual return would be reduced by the cost of buying and selling the fund, and inflation.

20/05/2021 - 17/05/2024 Powered by data from FE fundinfo