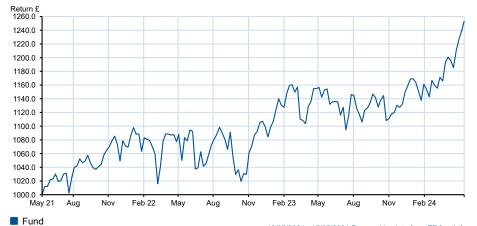

# Growth of £1000 over 3 years

Total return performance of the fund rebased to 1000. Your actual return would be reduced by the cost of buying and selling the fund, and inflation.

12/05/2021 - 15/05/2024 Powered by data from FE fundinfo