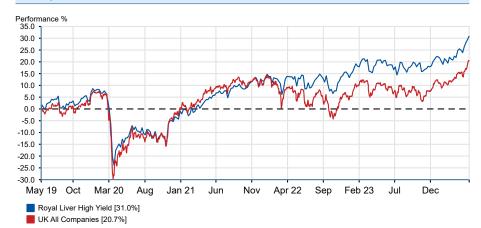

#### Past performance overview fund vs. sector

17/05/2019 - 15/05/2024 Powered by data from FE fundinfo

# **Cumulative performance (%)**

|                        | YTD  | 3m   | 6m    | 1y   | 3ys   | 5ys   |
|------------------------|------|------|-------|------|-------|-------|
| Royal Liver High Yield | +7.2 | +9.7 | +11.9 | +8.7 | +25.3 | +31.0 |
| UK All Companies       | +7.6 | +8.8 | +12.5 | +9.7 | +12.3 | +20.9 |