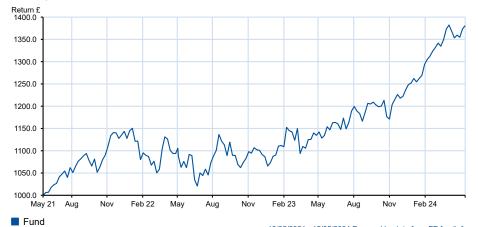

#### Growth of £1000 over 3 years

Total return performance of the fund rebased to 1000. Your actual return would be reduced by the cost of buying and selling the fund, and inflation.

19/05/2021 - 15/05/2024 Powered by data from FE fundinfo