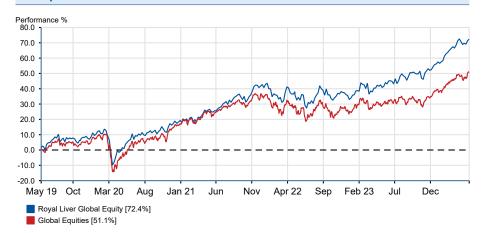

## Past performance overview fund vs. sector

17/05/2019 - 15/05/2024 Powered by data from FE fundinfo

# **Cumulative performance (%)**

|                              | YTD   | 3m   | 6m    | 1y    | 3ys   | 5ys   |
|------------------------------|-------|------|-------|-------|-------|-------|
| Royal Liver Global<br>Equity | +10.3 | +5.2 | +13.6 | +21.7 | +38.0 | +72.4 |
| Global Equities              | +8.6  | +5.1 | +12.6 | +16.6 | +23.2 | +51.7 |