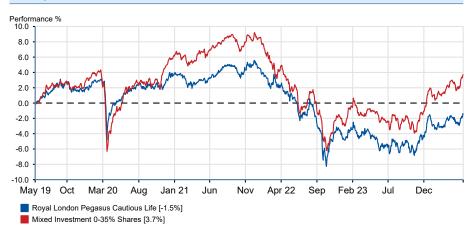

#### Past performance overview fund vs. sector

17/05/2019 - 17/05/2024 Powered by data from FE fundinfo

#### **Cumulative performance (%)**

|                                          | YTD  | 3m   | 6m   | 1y   | 3ys  | 5ys  |
|------------------------------------------|------|------|------|------|------|------|
| Royal London<br>Pegasus Cautious<br>Life | +0.3 | +1.7 | +2.7 | +3.4 | -4.2 | -1.5 |
| Mixed Investment<br>0-35% Shares         | +1.7 | +2.4 | +5.0 | +5.0 | -2.4 | +3.7 |

## Discrete performance (%)

|                                          | YTD  | 2023 | 2022  | 2021 | 2020 | 2019 |
|------------------------------------------|------|------|-------|------|------|------|
| Royal London<br>Pegasus Cautious<br>Life | +0.3 | +3.1 | -9.0  | +0.6 | +2.2 | +3.7 |
| Mixed Investment<br>0-35% Shares         | +1.7 | +5.0 | -10.6 | +2.3 | +3.1 | +6.6 |