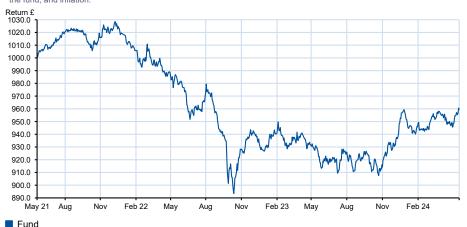

### Growth of £1000 over 3 years

Total return performance of the fund rebased to 1000. Your actual return would be reduced by the cost of buying and selling the fund, and inflation.

20/05/2021 - 17/05/2024 Powered by data from FE fundinfo

All prices in Pence Sterling (GBX) unless otherwise specified. Price performance figures are calculated on a bid price to bid price basis with net income (dividends) reinvested. Performance figures are shown in Sterling.