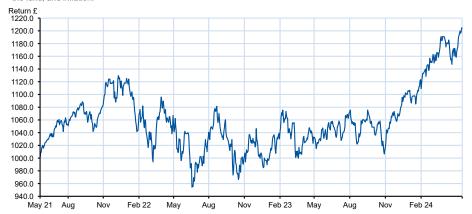

#### Growth of £1000 over 3 years

Total return performance of the fund rebased to 1000. Your actual return would be reduced by the cost of buying and selling the fund, and inflation.

20/05/2021 - 17/05/2024 Powered by data from FE fundinfo