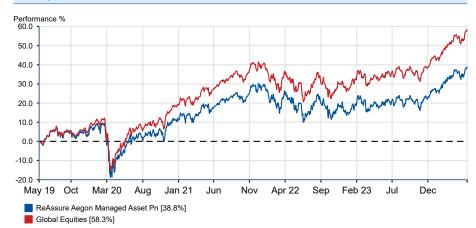

#### Past performance overview fund vs. sector

17/05/2019 - 17/05/2024 Powered by data from FE fundinfo

### **Cumulative performance (%)**

|                                    | YTD  | 3m   | 6m    | 1y    | 3ys   | 5ys   |
|------------------------------------|------|------|-------|-------|-------|-------|
| ReAssure Aegon<br>Managed Asset Pn | +8.8 | +5.0 | +13.1 | +17.2 | +19.0 | +38.8 |
| Global Equities                    | +9.5 | +5.7 | +14.1 | +18.7 | +26.1 | +58.3 |

#### Discrete performance (%)

|                                    | YTD  | 2023  | 2022  | 2021  | 2020 | 2019  |
|------------------------------------|------|-------|-------|-------|------|-------|
| ReAssure Aegon<br>Managed Asset Pn | +8.8 | +10.7 | -10.9 | +15.9 | +4.7 | +17.6 |
| Global Equities                    | +9.5 | +13.5 | -9.3  | +18.2 | +9.9 | +21.2 |