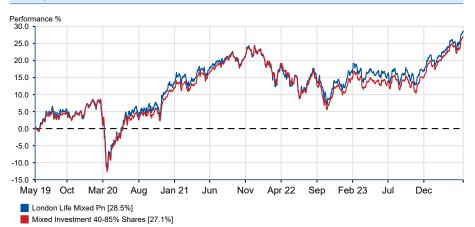

#### Past performance overview fund vs. sector

17/05/2019 - 17/05/2024 Powered by data from FE fundinfo

## Cumulative performance (%)

|  |                                   | YTD  | 3m   | 6m    | 1y    | 3ys   | 5ys   |
|--|-----------------------------------|------|------|-------|-------|-------|-------|
|  | London Life Mixed Pn              | +5.6 | +4.9 | +9.4  | +10.4 | +10.9 | +28.5 |
|  | Mixed Investment<br>40-85% Shares | +5.9 | +4.9 | +10.2 | +11.2 | +10.8 | +27.3 |

#### Discrete performance (%)

|                                   | YTD  | 2023 | 2022  | 2021  | 2020 | 2019  |  |
|-----------------------------------|------|------|-------|-------|------|-------|--|
| London Life Mixed<br>Pn           | +5.6 | +8.0 | -8.4  | +8.6  | +6.7 | +15.2 |  |
| Mixed Investment<br>40-85% Shares | +5.9 | +8.3 | -10.1 | +10.3 | +5.1 | +15.1 |  |