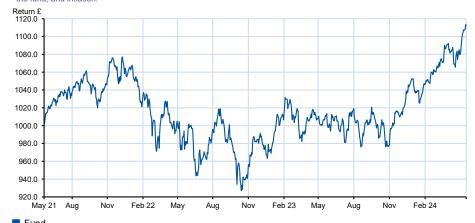

# Growth of £1000 over 3 years

Total return performance of the fund rebased to 1000. Your actual return would be reduced by the cost of buying and selling the fund, and inflation.

20/05/2021 - 17/05/2024 Powered by data from FE fundinfo

All prices in Pence Sterling (GBX) unless otherwise specified. Price performance figures are calculated on a bid price to bid price basis with net income (dividends) reinvested. Performance figures are shown in Sterling.