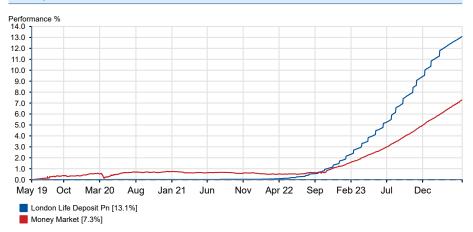

## Past performance overview fund vs. sector

17/05/2019 - 17/05/2024 Powered by data from FE fundinfo

## **Cumulative performance (%)**

|                           | YTD  | 3m   | 6m   | 1y   | 3ys   | 5ys   |
|---------------------------|------|------|------|------|-------|-------|
| London Life Deposit<br>Pn | +2.6 | +1.1 | +3.5 | +8.2 | +13.1 | +13.1 |
| Money Market              | +1.8 | +1.2 | +2.4 | +4.6 | +6.6  | +7.3  |