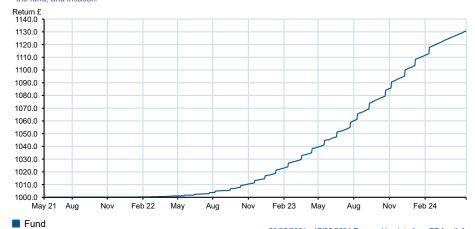

## Growth of £1000 over 3 years

Total return performance of the fund rebased to 1000. Your actual return would be reduced by the cost of buying and selling the fund, and inflation.

20/05/2021 - 17/05/2024 Powered by data from FE fundinfo