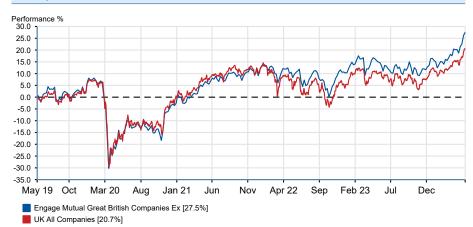

#### Past performance overview fund vs. sector

17/05/2019 - 15/05/2024 Powered by data from FE fundinfo

## **Cumulative performance (%)**

|                                             | YTD  | 3m    | 6m    | 1y    | 3ys   | 5ys   |
|---------------------------------------------|------|-------|-------|-------|-------|-------|
| Engage Mutual Great<br>British Companies Ex | +9.5 | +11.9 | +13.8 | +11.2 | +20.3 | +27.5 |
| UK All Companies                            | +7.6 | +8.8  | +12.5 | +9.7  | +12.3 | +20.9 |

#### Discrete performance (%)

| •                                           | . ,  |      |      |       |      |       |
|---------------------------------------------|------|------|------|-------|------|-------|
|                                             | YTD  | 2023 | 2022 | 2021  | 2020 | 2019  |
| Engage Mutual Great<br>British Companies Ex | +9.5 | +5.5 | -2.4 | +16.1 | -9.2 | +19.9 |
| UK All Companies                            | +7.6 | +6.7 | -6.9 | +13.6 | -6.8 | +18.3 |