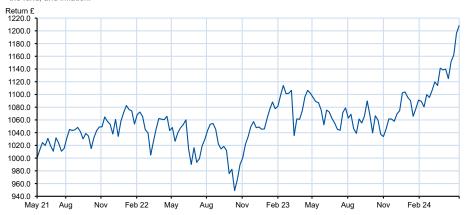

#### Growth of £1000 over 3 years

Total return performance of the fund rebased to 1000. Your actual return would be reduced by the cost of buying and selling the fund, and inflation.

19/05/2021 - 15/05/2024 Powered by data from FE fundinfo