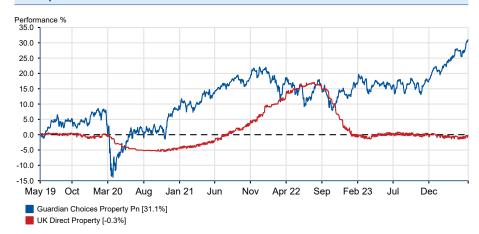

#### Past performance overview fund vs. sector

17/05/2019 - 17/05/2024 Powered by data from FE fundinfo

### **Cumulative performance (%)**

|                                 | YTD  | 3m   | 6m    | 1y    | 3ys   | 5ys   |
|---------------------------------|------|------|-------|-------|-------|-------|
| Guardian Choices<br>Property Pn | +7.2 | +6.2 | +11.7 | +12.6 | +16.2 | +31.1 |
| UK Direct Property              | -0.2 | +0.0 | -0.7  | +0.1  | +2.3  | -0.4  |

#### Discrete performance (%)

| •                               | ` '  |      |      |       |      |       |
|---------------------------------|------|------|------|-------|------|-------|
|                                 | YTD  | 2023 | 2022 | 2021  | 2020 | 2019  |
| Guardian Choices<br>Property Pn | +7.2 | +8.0 | -6.8 | +11.4 | +2.2 | +15.7 |
| UK Direct Property              | -0.2 | -0.9 | -7.7 | +14.5 | -4.0 | -0.2  |