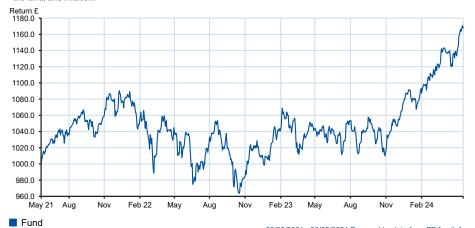

#### Growth of £1000 over 3 years

Total return performance of the fund rebased to 1000. Your actual return would be reduced by the cost of buying and selling the fund, and inflation.

20/05/2021 - 20/05/2024 Powered by data from FE fundinfo

All prices in Pence Sterling (GBX) unless otherwise specified. Price performance figures are calculated on a bid price to bid price basis with net income (dividends) reinvested. Performance figures are shown in Sterling.