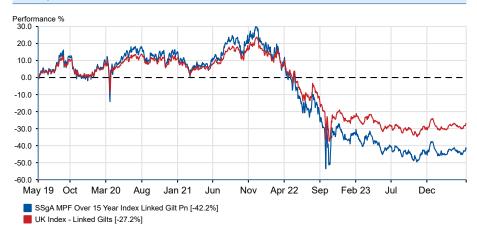

20 Churchill Place, Canary

020 3395 6000 (Main Number)

Wharf, London

http://www.ssga.com

**Management information** 

**Address** 

Tel Website Past performance overview fund vs. sector

17/05/2019 - 17/05/2024 Powered by data from FE fundinfo

| Cumulative performance (%)                       |      |      |      |      |       |       |  |
|--------------------------------------------------|------|------|------|------|-------|-------|--|
|                                                  | YTD  | 3m   | 6m   | 1y   | 3ys   | 5ys   |  |
| SSgA MPF Over 15<br>Year Index Linked Gilt<br>Pn | -3.5 | +7.7 | +2.8 | -0.8 | -44.8 | -41.3 |  |
| UK Index - Linked<br>Gilts                       | -2.7 | +4.7 | +2.5 | +3.4 | -30.8 | -27.2 |  |

### Discrete performance (%)

|                                                  | (,,,) |      |       |      |       |      |
|--------------------------------------------------|-------|------|-------|------|-------|------|
|                                                  | YTD   | 2023 | 2022  | 2021 | 2020  | 2019 |
| SSgA MPF Over 15<br>Year Index Linked Gilt<br>Pn | -3.5  | -4.1 | -47.0 | +3.9 | +15.3 | +8.1 |
| UK Index - Linked<br>Gilts                       | -2.7  | +0.9 | -35.9 | +4.0 | +11.3 | +5.2 |