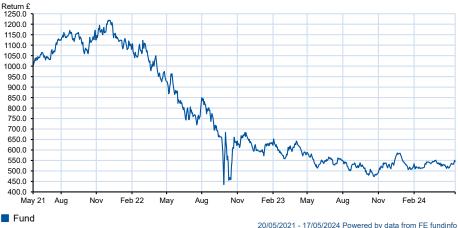

#### Growth of £1000 over 3 years

Total return performance of the fund rebased to 1000. Your actual return would be reduced by the cost of buying and selling the fund, and inflation.

All prices in Pence Sterling (GBX) unless otherwise specified. Price performance figures are calculated on a bid price to bid price basis with net income (dividends) reinvested. Performance figures are shown in Sterling.