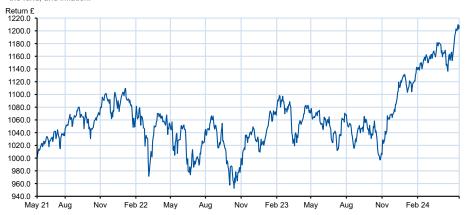

## Growth of £1000 over 3 years

Total return performance of the fund rebased to 1000. Your actual return would be reduced by the cost of buying and selling the fund, and inflation.

20/05/2021 - 20/05/2024 Powered by data from FE fundinfo

All prices in Pence Sterling (GBX) unless otherwise specified. Price performance figures are calculated on a bid price to bid price basis with net income (dividends) reinvested. Performance figures are shown in Sterling.