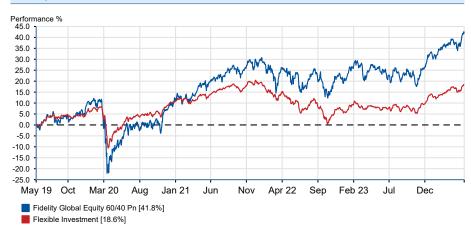

### Past performance overview fund vs. sector

17/05/2019 - 17/05/2024 Powered by data from FE fundinfo

## **Cumulative performance (%)**

|                                    | YTD  | 3m   | 6m    | 1y    | 3ys   | 5ys   |
|------------------------------------|------|------|-------|-------|-------|-------|
| Fidelity Global Equity<br>60/40 Pn | +6.3 | +4.2 | +13.1 | +12.8 | +20.1 | +41.8 |
| Flexible Investment                | +3.9 | +3.6 | +8.1  | +9.9  | +5.4  | +18.7 |

### Discrete performance (%)

| •                                  | . ,  |       |       |       |      |       |
|------------------------------------|------|-------|-------|-------|------|-------|
|                                    | YTD  | 2023  | 2022  | 2021  | 2020 | 2019  |
| Fidelity Global Equity<br>60/40 Pn | +6.3 | +10.5 | -6.7  | +17.0 | +1.2 | +22.8 |
| Flexible Investment                | +3.9 | +7.9  | -11.5 | +7.8  | +4.6 | +14.2 |