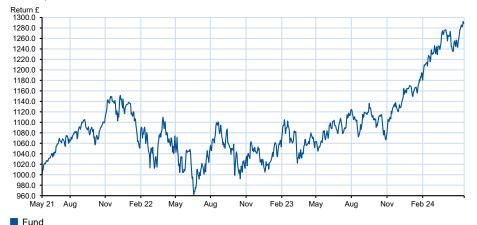

### Growth of £1000 over 3 years

Total return performance of the fund rebased to 1000. Your actual return would be reduced by the cost of buying and selling the fund, and inflation.

20/05/2021 - 20/05/2024 Powered by data from FE fundinfo