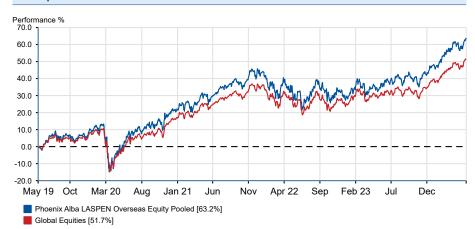

#### Past performance overview fund vs. sector

17/05/2019 - 17/05/2024 Powered by data from FE fundinfo

## **Cumulative performance (%)**

|                                                  | YTD   | 3m   | 6m    | 1y    | 3ys   | 5ys   |
|--------------------------------------------------|-------|------|-------|-------|-------|-------|
| Phoenix Alba<br>LASPEN Overseas<br>Equity Pooled | +10.2 | +5.0 | +14.1 | +21.4 | +27.8 | +63.2 |
| Global Equities                                  | +8.6  | +5.2 | +12.5 | +15.2 | +23.8 | +51.9 |