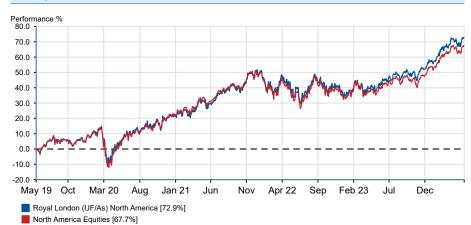

#### Past performance overview fund vs. sector

17/05/2019 - 17/05/2024 Powered by data from FE fundinfo

### **Cumulative performance (%)**

|                                       | YTD  | 3m   | 6m    | 1y    | 3ys   | 5ys   |
|---------------------------------------|------|------|-------|-------|-------|-------|
| Royal London (UF/As)<br>North America | +9.5 | +3.6 | +12.9 | +23.3 | +34.6 | +72.9 |
| North America<br>Equities             | +8.9 | +3.6 | +13.3 | +21.8 | +28.9 | +67.7 |

#### Discrete performance (%)

|                                        | YTD  | 2023  | 2022  | 2021  | 2020  | 2019  |
|----------------------------------------|------|-------|-------|-------|-------|-------|
| Royal London (UF/<br>As) North America | +9.5 | +16.4 | -9.7  | +23.7 | +13.0 | +22.1 |
| North America<br>Equities              | +8.9 | +15.1 | -10.8 | +22.8 | +13.8 | +21.5 |