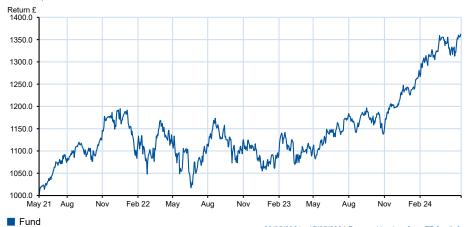

# Growth of £1000 over 3 years

Total return performance of the fund rebased to 1000. Your actual return would be reduced by the cost of buying and selling the fund, and inflation.

20/05/2021 - 17/05/2024 Powered by data from FE fundinfo All prices in Pence Sterling (GBX) unless otherwise specified. Price performance figures are calculated on a bid price to bid price basis with net income (dividends) reinvested. Performance figures are shown in Sterling.