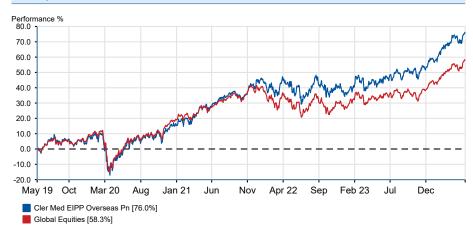

#### Past performance overview fund vs. sector

17/05/2019 - 17/05/2024 Powered by data from FE fundinfo

### **Cumulative performance (%)**

|                              | YTD   | 3m   | 6m    | 1y    | 3ys   | 5ys   |
|------------------------------|-------|------|-------|-------|-------|-------|
| Cler Med EIPP<br>Overseas Pn | +10.5 | +4.9 | +14.2 | +22.9 | +38.5 | +76.0 |
| Global Equities              | +9.5  | +5.7 | +14.1 | +18.7 | +26.1 | +58.3 |

#### Discrete performance (%)

| •                            | ` '   |       |      |       |      |       |
|------------------------------|-------|-------|------|-------|------|-------|
|                              | YTD   | 2023  | 2022 | 2021  | 2020 | 2019  |
| Cler Med EIPP<br>Overseas Pn | +10.5 | +16.5 | -5.8 | +26.1 | +7.8 | +18.2 |
| Global Equities              | +9.5  | +13.5 | -9.3 | +18.2 | +9.9 | +21.2 |