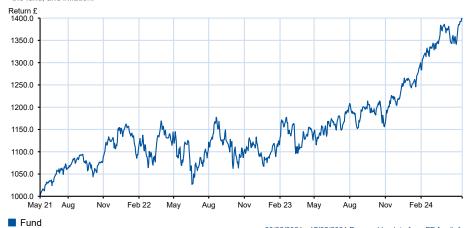

#### Growth of £1000 over 3 years

Total return performance of the fund rebased to 1000. Your actual return would be reduced by the cost of buying and selling the fund, and inflation.

20/05/2021 - 17/05/2024 Powered by data from FE fundinfo