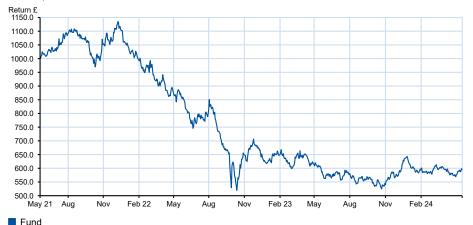

## Growth of £1000 over 3 years

Total return performance of the fund rebased to 1000. Your actual return would be reduced by the cost of buying and selling the fund, and inflation.

20/05/2021 - 17/05/2024 Powered by data from FE fundinfo