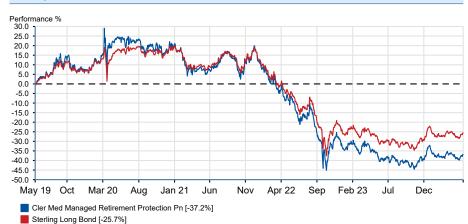

#### Past performance overview fund vs. sector

17/05/2019 - 17/05/2024 Powered by data from FE fundinfo

## **Cumulative performance (%)**

|                                                 | YTD  | 3m   | 6m   | 1y   | 3ys   | 5ys   |
|-------------------------------------------------|------|------|------|------|-------|-------|
| Cler Med Managed<br>Retirement Protection<br>Pn | -5.4 | +2.2 | +1.3 | -1.5 | -40.5 | -37.2 |
| Sterling Long Bond                              | -3.5 | +2.4 | +3.7 | +2.5 | -30.9 | -25.7 |

#### Discrete performance (%)

|                                                 | YTD  | 2023 | 2022  | 2021 | 2020  | 2019  |
|-------------------------------------------------|------|------|-------|------|-------|-------|
| Cler Med Managed<br>Retirement Protection<br>Pn | -5.4 | +1.2 | -41.2 | -7.4 | +14.2 | +11.9 |
| Sterling Long Bond                              | -3.5 | +5.1 | -34.9 | -5.7 | +12.6 | +11.7 |