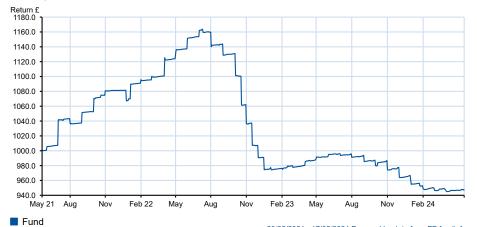

### Growth of £1000 over 3 years

Total return performance of the fund rebased to 1000. Your actual return would be reduced by the cost of buying and selling the fund, and inflation.

20/05/2021 - 17/05/2024 Powered by data from FE fundinfo