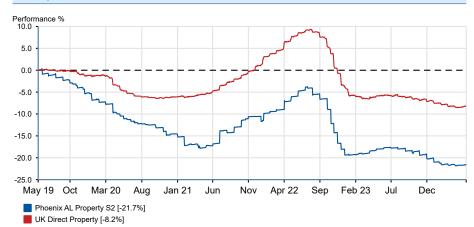

#### Past performance overview fund vs. sector

17/05/2019 - 17/05/2024 Powered by data from FE fundinfo

# Cumulative performance (%)

|                           | YTD  | 3m   | 6m   | 1y   | 3ys  | 5ys   |
|---------------------------|------|------|------|------|------|-------|
| Phoenix AL Property<br>S2 | -2.1 | -0.3 | -3.0 | -4.6 | -5.4 | -21.7 |
| UK Direct Property        | -1.0 | -0.4 | -1.6 | -2.6 | -3.1 | -8.2  |

# Discrete performance (%)

|                           | YTD  | 2023 | 2022 | 2021 | 2020 | 2019 |
|---------------------------|------|------|------|------|------|------|
| Phoenix AL Property<br>S2 | -2.1 | -0.9 | -8.8 | +3.6 | -9.8 | -7.1 |
| UK Direct Property        | -1.0 | -2.3 | -7.3 | +9.1 | -4.9 | -1.3 |