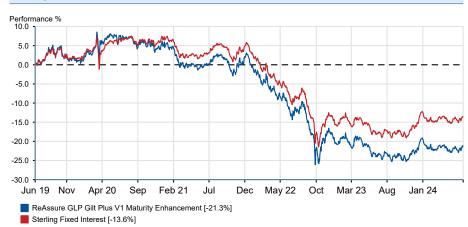

#### Past performance overview fund vs. sector

20/06/2019 - 20/06/2024 Powered by data from FE fundinfo

#### **Cumulative performance (%)**

|                                                      | YTD  | 3m   | 6m   | 1y   | 3ys   | 5ys   |
|------------------------------------------------------|------|------|------|------|-------|-------|
| ReAssure GLP Gilt<br>Plus V1 Maturity<br>Enhancement | -2.4 | +0.3 | -1.7 | +3.6 | -21.1 | -21.3 |
| Sterling Fixed<br>Interest                           | -1.4 | +0.1 | -1.1 | +5.1 | -16.2 | -13.8 |

## Discrete performance (%)

|                                                      | YTD  | 2023 | 2022  | 2021 | 2020 | 2019 |
|------------------------------------------------------|------|------|-------|------|------|------|
| ReAssure GLP Gilt<br>Plus V1 Maturity<br>Enhancement | -2.4 | +1.9 | -20.7 | -5.5 | +5.1 | +3.4 |
| Sterling Fixed<br>Interest                           | -1.4 | +4.3 | -18.5 | -3.9 | +6.0 | +5.5 |