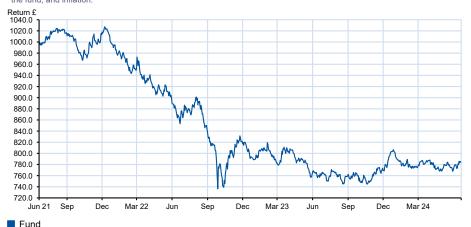

## Growth of £1000 over 3 years

Total return performance of the fund rebased to 1000. Your actual return would be reduced by the cost of buying and selling the fund, and inflation.

21/06/2021 - 21/06/2024 Powered by data from FE fundinfo