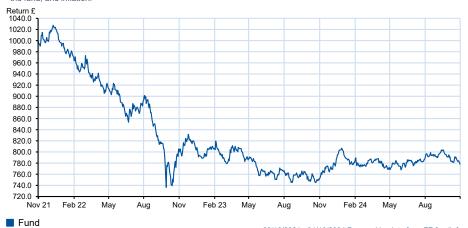

# Growth of £1000 over 3 years

Total return performance of the fund rebased to 1000. Your actual return would be reduced by the cost of buying and selling

29/10/2021 - 31/10/2024 Powered by data from FE fundinfo

All prices in Pence Sterling (GBX) unless otherwise specified. Price performance figures are calculated on a bid price to bid price basis with net income (dividends) reinvested. Performance figures are shown in Sterling.