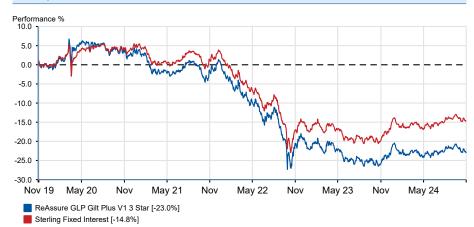

#### Past performance overview fund vs. sector

30/10/2019 - 30/10/2024 Powered by data from FE fundinfo

### **Cumulative performance (%)**

|                                     | YTD  | 3m   | 6m   | 1y   | 3ys   | 5ys   |
|-------------------------------------|------|------|------|------|-------|-------|
| ReAssure GLP Gilt<br>Plus V1 3 Star | -3.0 | -0.8 | +1.0 | +3.9 | -22.0 | -23.0 |
| Sterling Fixed<br>Interest          | -0.9 | -0.2 | +2.1 | +6.3 | -16.0 | -15.1 |

#### Discrete performance (%)

|                                     | YTD  | 2023 | 2022  | 2021 | 2020 | 2019 |
|-------------------------------------|------|------|-------|------|------|------|
| ReAssure GLP Gilt<br>Plus V1 3 Star | -3.0 | +2.0 | -20.7 | -5.4 | +5.1 | +3.4 |
| Sterling Fixed<br>Interest          | -0.9 | +4.3 | -18.5 | -3.9 | +6.0 | +5.5 |