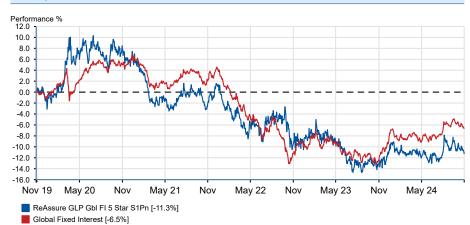

#### Past performance overview fund vs. sector

30/10/2019 - 30/10/2024 Powered by data from FE fundinfo

#### **Cumulative performance (%)** YTD 3m 6m 1y 5ys 3<sub>V</sub>s ReAssure GLP Gbl Fl 5 Star S1Pn -24 -0.2 +2.3 +0.8 -88 -11.3

| Discrete performance (%)           |      |      |       |      |      |      |
|------------------------------------|------|------|-------|------|------|------|
|                                    | YTD  | 2023 | 2022  | 2021 | 2020 | 2019 |
| ReAssure GLP Gbl<br>FI 5 Star S1Pn | -2.4 | -0.3 | -7.5  | -6.1 | +6.2 | +3.9 |
| Global Fixed Interest              | +0.3 | +3.9 | -12.5 | -3.3 | +6.6 | +6.4 |