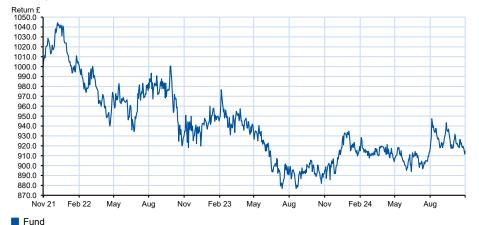

#### Growth of £1000 over 3 years

Total return performance of the fund rebased to 1000. Your actual return would be reduced by the cost of buying and selling the fund, and inflation.

29/10/2021 - 31/10/2024 Powered by data from FE fundinfo