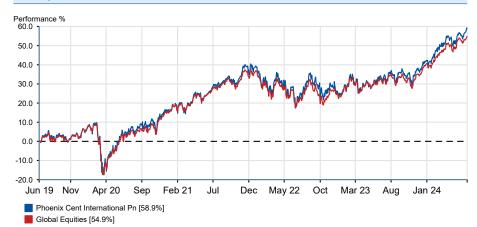

#### Past performance overview fund vs. sector

20/06/2019 - 20/06/2024 Powered by data from FE fundinfo

## **Cumulative performance (%)**

|                                  | YTD   | 3m   | 6m    | 1y    | 3ys   | 5ys   |
|----------------------------------|-------|------|-------|-------|-------|-------|
| Phoenix Cent<br>International Pn | +11.6 | +4.5 | +12.3 | +19.4 | +25.7 | +58.9 |
| Global Equities                  | +10.1 | +3.4 | +11.2 | +17.4 | +23.8 | +54.4 |

#### Discrete performance (%)

|                                  | YTD   | 2023  | 2022  | 2021  | 2020  | 2019  |
|----------------------------------|-------|-------|-------|-------|-------|-------|
| Phoenix Cent<br>International Pn | +11.6 | +13.7 | -10.0 | +19.7 | +10.3 | +22.1 |
| Global Equities                  | +10.1 | +13.5 | -9.3  | +18.2 | +9.9  | +21.2 |