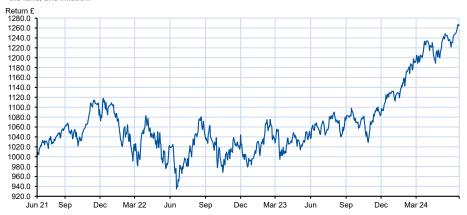

## Growth of £1000 over 3 years

Total return performance of the fund rebased to 1000. Your actual return would be reduced by the cost of buying and selling the fund, and inflation.

21/06/2021 - 21/06/2024 Powered by data from FE fundinfo

All prices in Pence Sterling (GBX) unless otherwise specified. Price performance figures are calculated on a bid price to bid price basis with net income (dividends) reinvested. Performance figures are shown in Sterling.