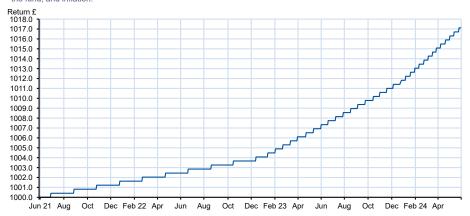

## Growth of £1000 over 3 years

Total return performance of the fund rebased to 1000. Your actual return would be reduced by the cost of buying and selling the fund, and inflation.

28/05/2021 - 30/05/2024 Powered by data from FE fundinfo

All prices in Pence Sterling (GBX) unless otherwise specified. Price performance figures are calculated on a bid price to bid price basis with net income (dividends) reinvested. Performance figures are shown in Sterling.