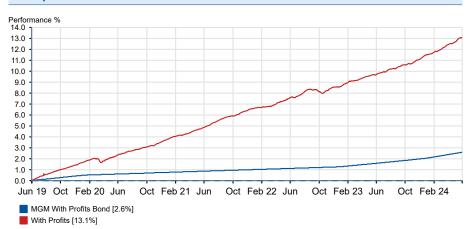

## Past performance overview fund vs. sector

31/05/2019 - 30/05/2024 Powered by data from FE fundinfo

## **Cumulative performance (%)**

|                          | YTD  | 3m   | 6m   | 1y   | 3ys  | 5ys   |
|--------------------------|------|------|------|------|------|-------|
| MGM With Profits<br>Bond | +0.5 | +0.3 | +0.6 | +1.0 | +1.7 | +2.6  |
| With Profits             | +1.4 | +1.0 | +1.8 | +3.1 | +7.8 | +13.1 |

#### Discrete performance (%)

| •                        | . ,  |      |      |      |      |      |
|--------------------------|------|------|------|------|------|------|
|                          | YTD  | 2023 | 2022 | 2021 | 2020 | 2019 |
| MGM With Profits<br>Bond | +0.5 | +0.8 | +0.2 | +0.3 | +0.2 | +0.8 |
| With Profits             | +1.4 | +2.7 | +1.8 | +2.7 | +2.1 | +2.7 |