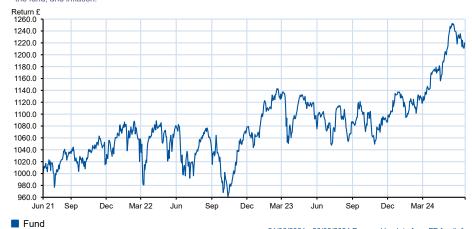

#### Growth of £1000 over 3 years

Total return performance of the fund rebased to 1000. Your actual return would be reduced by the cost of buying and selling the fund, and inflation.

21/06/2021 - 20/06/2024 Powered by data from FE fundinfo