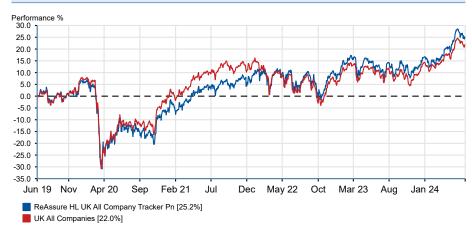

## Past performance overview fund vs. sector

20/06/2019 - 20/06/2024 Powered by data from FE fundinfo

# **Cumulative performance (%)**

|                                          | YTD  | 3m   | 6m   | 1y    | 3ys   | 5ys   |
|------------------------------------------|------|------|------|-------|-------|-------|
| ReAssure HL UK All<br>Company Tracker Pn | +7.4 | +6.8 | +8.8 | +11.3 | +19.9 | +25.2 |
| UK All Companies                         | +6.6 | +6.2 | +7.7 | +10.7 | +10.9 | +22.0 |

#### Discrete performance (%)

| •                                        | ` '  |      |      |       |       |       |
|------------------------------------------|------|------|------|-------|-------|-------|
|                                          | YTD  | 2023 | 2022 | 2021  | 2020  | 2019  |
| ReAssure HL UK All<br>Company Tracker Pn | +7.4 | +6.3 | +0.3 | +15.8 | -11.0 | +18.8 |
| UK All Companies                         | +6.6 | +7.5 | -7.3 | +15.4 | -7.2  | +20.4 |