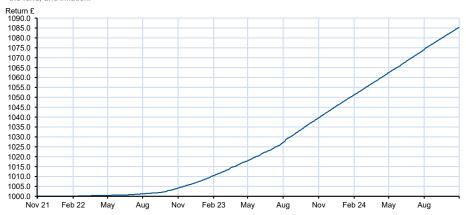

#### Growth of £1000 over 3 years

Total return performance of the fund rebased to 1000. Your actual return would be reduced by the cost of buying and selling the fund, and inflation.

29/10/2021 - 31/10/2024 Powered by data from FE fundinfo

All prices in Pence Sterling (GBX) unless otherwise specified. Price performance figures are calculated on a bid price to bid price basis with net income (dividends) reinvested. Performance figures are shown in Sterling.