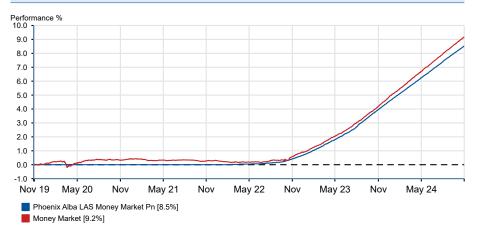

#### Past performance overview fund vs. sector

30/10/2019 - 30/10/2024 Powered by data from FE fundinfo

## Cumulative performance (%)

|                                     | YTD  | 3m   | 6m   | 1y   | 3ys  | 5ys  |
|-------------------------------------|------|------|------|------|------|------|
| Phoenix Alba LAS<br>Money Market Pn | +3.6 | +1.0 | +2.1 | +4.4 | +8.5 | +8.5 |
| Money Market                        | +3.9 | +1.1 | +2.3 | +4.8 | +8.9 | +9.2 |

## Discrete performance (%)

| •                                   | . ,  |      |      |      |      |      |
|-------------------------------------|------|------|------|------|------|------|
|                                     | YTD  | 2023 | 2022 | 2021 | 2020 | 2019 |
| Phoenix Alba LAS<br>Money Market Pn | +3.6 | +3.9 | +0.8 | +0.0 | +0.0 | +0.0 |
| Money Market                        | +3.9 | +4.1 | +0.7 | -0.2 | +0.3 | +0.6 |