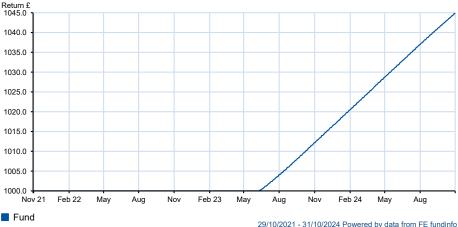

#### Growth of £1000 over 3 years

Total return performance of the fund rebased to 1000. Your actual return would be reduced by the cost of buying and selling the fund, and inflation.

All prices in Pence Sterling (GBX) unless otherwise specified. Price performance figures are calculated on a bid price to bid price basis with net income (dividends) reinvested. Performance figures are shown in Sterling.