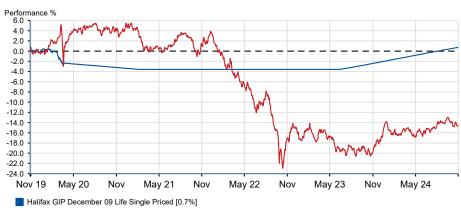

#### Past performance overview fund vs. sector

Sterling Fixed Interest [-14.8%]

30/10/2019 - 30/10/2024 Powered by data from FE fundinfo

| Cumulative perf                                  | Cumulative performance (%) |      |      |      |       |       |
|--------------------------------------------------|----------------------------|------|------|------|-------|-------|
|                                                  | YTD                        | 3m   | 6m   | 1y   | 3ys   | 5ys   |
| Halifax GIP<br>December 09 Life<br>Single Priced | +2.7                       | +0.8 | +1.6 | +3.2 | +4.5  | +0.7  |
| Sterling Fixed<br>Interest                       | -0.9                       | -0.2 | +2.1 | +6.3 | -16.0 | -15.1 |

## Discrete performance (%)

|   |                                                  | YTD  | 2023 | 2022  | 2021 | 2020 | 2019 |
|---|--------------------------------------------------|------|------|-------|------|------|------|
| C | Halifax GIP<br>December 09 Life<br>Single Priced | +2.7 | +1.7 | +0.0  | -0.2 | -3.7 | +1.0 |
|   | Sterling Fixed<br>Interest                       | -0.9 | +4.3 | -18.5 | -3.9 | +6.0 | +5.5 |