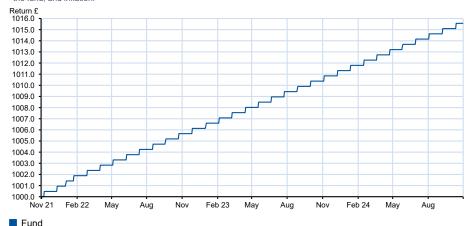

### Growth of £1000 over 3 years

Total return performance of the fund rebased to 1000. Your actual return would be reduced by the cost of buying and selling the fund, and inflation.

29/10/2021 - 31/10/2024 Powered by data from FE fundinfo

All prices in Pence Sterling (GBX) unless otherwise specified. Price performance figures are calculated on a bid price to bid price basis with net income (dividends) reinvested. Performance figures are shown in Sterling.