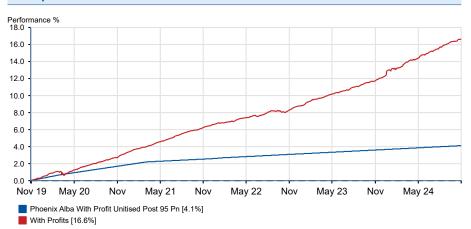

#### Past performance overview fund vs. sector

30/10/2019 - 30/10/2024 Powered by data from FE fundinfo

## **Cumulative performance (%)**

|                                                    | YTD  | 3m   | 6m   | 1y   | 3ys  | 5ys   |
|----------------------------------------------------|------|------|------|------|------|-------|
| Phoenix Alba With<br>Profit Unitised Post 95<br>Pn | +0.4 | +0.1 | +0.2 | +0.5 | +1.6 | +4.1  |
| With Profits                                       | +3.2 | +0.8 | +2.0 | +4.4 | +9.8 | +16.6 |

#### Discrete performance (%)

|                                                    | YTD  | 2023 | 2022 | 2021 | 2020 | 2019 |
|----------------------------------------------------|------|------|------|------|------|------|
| Phoenix Alba With<br>Profit Unitised Post 95<br>Pn | +0.4 | +0.5 | +0.5 | +0.7 | +1.6 | +2.0 |
| With Profits                                       | +3.2 | +3.8 | +2.0 | +3.1 | +2.9 | +4.0 |