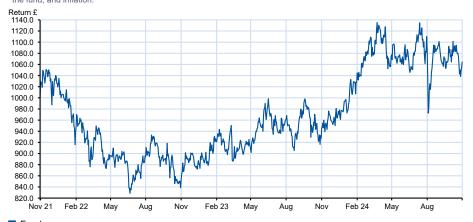

#### Growth of £1000 over 3 years

Total return performance of the fund rebased to 1000. Your actual return would be reduced by the cost of buying and selling the fund, and inflation.

29/10/2021 - 31/10/2024 Powered by data from FE fundinfo

All prices in Pence Sterling (GBX) unless otherwise specified. Price performance figures are calculated on a bid price to bid price basis with net income (dividends) reinvested. Performance figures are shown in Sterling.