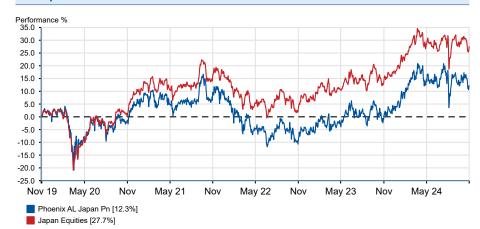

#### Past performance overview fund vs. sector

30/10/2019 - 30/10/2024 Powered by data from FE fundinfo

### **Cumulative performance (%)**

|                     | YTD  | 3m   | 6m   | 1y    | 3ys   | 5ys   |
|---------------------|------|------|------|-------|-------|-------|
| Phoenix AL Japan Pn | +6.1 | -2.5 | -1.8 | +13.2 | +5.5  | +12.3 |
| Japan Equities      | +6.1 | -3.4 | -0.8 | +13.0 | +11.7 | +27.5 |

#### Discrete performance (%)

|                     | YTD  | 2023  | 2022  | 2021 | 2020 | 2019  |
|---------------------|------|-------|-------|------|------|-------|
| Phoenix AL Japan Pn | +6.1 | +12.6 | -11.5 | -0.1 | +4.6 | +13.6 |
| Japan Equities      | +6.1 | +11.9 | -6.3  | +3.5 | +9.1 | +14.5 |